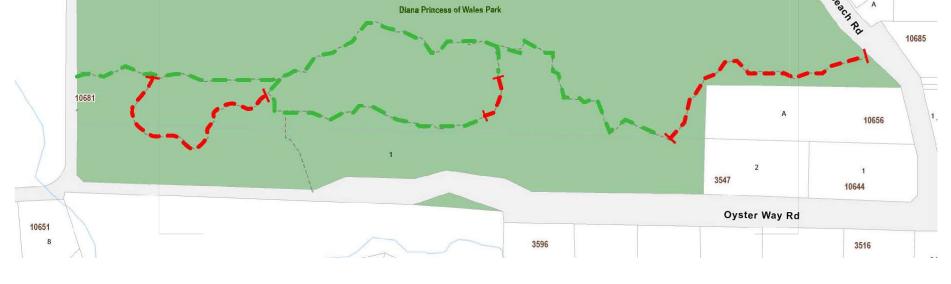

Select sections of trail in Diana, Princess of Wales Park will be closed temporarily from June 16-27th. During the closure, users will be required to remain on open sections of trail. Please obey all posted signage and barriers. The map below details the closure locations.